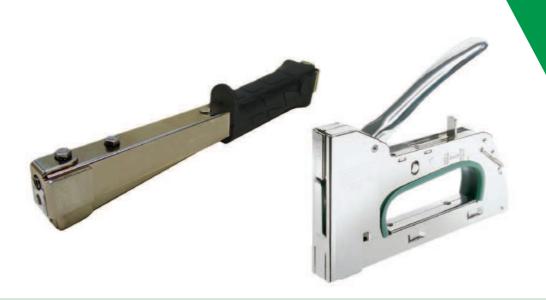

## HAMMER A11 + RAPID 34

**HAMMER A11:** ergonomically shaped handle, simple reloading system.

**RAPID 34:** rugged metal housing. 3 adjustable stroke power settings, high stroke power, without recoil.

| ТҮРЕ                                           | HAMMER A11          | RAPID 34             |
|------------------------------------------------|---------------------|----------------------|
| Version                                        | mechanical          | mechanical           |
| Device dimensions<br>(length x width x height) | 300 x 40 x<br>60 mm | 180 x 30 x<br>155 mm |
| Weight                                         | 960 g               | 870 g                |
| Leg length of the staples                      | 6, 10 mm            | 6, 10,<br>14 mm      |
| Load capacity:<br>(Number of staples)          | 168                 | 84                   |