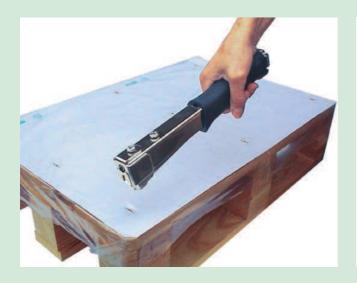

## **APPLICATION RANGE**

The stapling hammer and handheld tacker are suitable for nailing thin materials such as cardboard, foil or insulating materials onto wood. Rapid, uncomplicated nailing without a lot of effort!

**HAMMER A11:** ergonomically shaped handle, simple reloading system.

**RAPID 34:** rugged metal housing. 3 adjustable stroke power settings, high stroke power, without recoil.

| ТҮРЕ                                           | HAMMER A11          | RAPID 34             |
|------------------------------------------------|---------------------|----------------------|
| Version                                        | mechanical          | mechanical           |
| Device dimensions<br>(length x width x height) | 300 x 40 x<br>60 mm | 180 x 30 x<br>155 mm |
| Weight                                         | 960 g               | 870 g                |
| Leg length of the staples                      | 6, 10 mm            | 6, 10,<br>14 mm      |
| Load capacity:<br>(Number of staples)          | 168                 | 84                   |