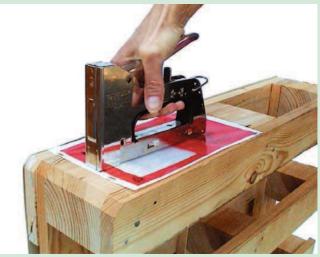

## **APPLICATION RANGE**

The stapling hammer and handheld tacker are suitable for nailing thin materials such as cardboard, foil or insulating materials onto wood. Rapid, uncomplicated nailing without a lot of effort!

**HAMMER A11:** ergonomically shaped handle, simple reloading system.

**RAPID 34:** rugged metal housing. 3 adjustable stroke power settings, high stroke power, without recoil.

| ТҮРЕ                                           | HAMMER A11          | RAPID 34             |
|------------------------------------------------|---------------------|----------------------|
| Version                                        | mechanical          | mechanical           |
| Device dimensions<br>(length x width x height) | 300 x 40 x<br>60 mm | 180 x 30 x<br>155 mm |
| Weight                                         | 960 g               | 870 g                |
| Leg length of the staples                      | 6, 10 mm            | 6, 10,<br>14 mm      |
| Load capacity:<br>(Number of staples)          | 168                 | 84                   |