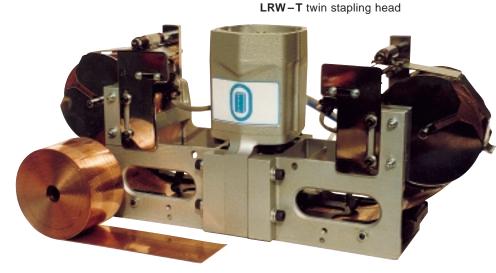

## Stapling heads for coiled staples LRS single stapling head LRW twin stapling head Staple clearance 60 mm

Complete pneumatic stapling units for stationary installation into staplers and special-purpose machines.

LRS-T/2 Automatic Stapling Machine with 2 heads for filled boxes.

LRW-T twin stapling head for top stapling filled folding boxes. With adapter plate and conveyance cylinder.

**Technical data:** 1.) LRS-T; LRW-T stapling from above 2.) LRS-B; LRW-B stapling from below 3.) LRS-H; LRW-H stapling from the side