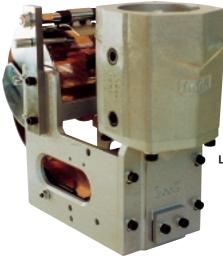

For stapling carton bottoms and filled folding boxes made from corrugated cardboard.

LRS-T single stapling head

Coiled staples are firmly anchored in the carton by clinching anvils. Stapling depth adjustable.