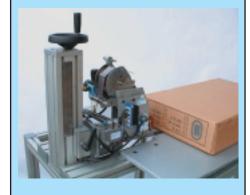

**LRS B/X:** Pneumatic stapling device for folding boxes with overlapping flaps. Stapling by contact. Height adjustable. With or without mobile support.

**LRS B/6X:** Automatic Stapling Machine with 6 stapling heads for bottom and top stapling of filled folding boxes with overlapping flaps made from double corrugated cardboard.