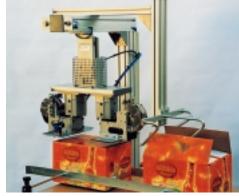

**LRS B/X:** Pneumatic stapling device for folding boxes with overlapping flaps. Stapling by contact. Height adjustable. With or without mobile support.

**LRS B/6X:** Automatic Stapling Machine with 6 stapling heads for bottom and top stapling of filled folding boxes with overlapping flaps made from double corrugated cardboard.