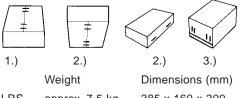

LRS-T/2 Automatic Stapling Machine with 2 heads for filled boxes.

LRW-T twin stapling head for top stapling filled folding boxes. With adapter plate and conveyance cylinder.

**Technical data:** 1.) LRS-T; LRW-T stapling from above 2.) LRS-B; LRW-B stapling from below 3.) LRS-H; LRW-H stapling from the side

LRS approx. 7.5 kg LRW approx. 14 kg Dimensions (mm) 385 x 160 x 300 700 x 160 x 300

Air pressure: 4 - 6 bars Loading capacity of: LRS: 1 coil of 5000 staples CR 5/34 LRW: 2 coils of 5000 staples CR 5/34