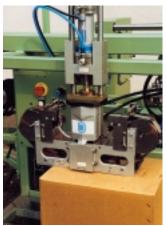

For stapling carton bottoms and filled folding boxes made from corrugated cardboard.

LRS-T single stapling head

Coiled staples are firmly anchored in the carton by clinching anvils. Stapling depth adjustable.