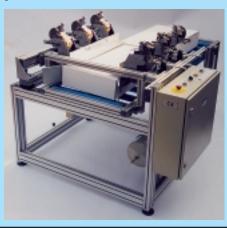

LRS-T/2 Automatic Stapling Machine with 2 heads for filled boxes.

LRW-T twin stapling head for top stapling filled folding boxes. With adapter plate and conveyance cylinder.

**Technical data:** 1.) LRS-T; LRW-T stapling from above 2.) LRS-B; LRW-B stapling from below 3.) LRS-H; LRW-H stapling from the side