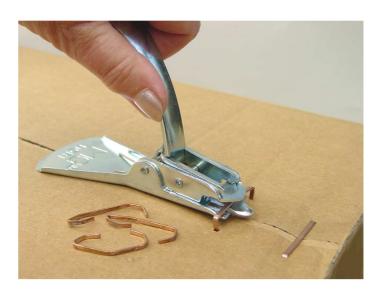

## **MORI Staple Remover**

is a versatile tool at any place where staples cartons are being opened.

The MORI Staple Remover does the job easily and quickly. It is an indispensable tool belongs in every packing and unpacking room.

The lower part of this handy tool serves as good support for the lever action. The staple is well pinched during removal. The lifting knife is tiltable to remove narrow and also large staples.

Material: zinc coated metal.

Dimensions: 120 x 50 x 114 mm, Weight 145 gr.

- Cartons stapled with MG<sup>®</sup> staples keep well their shape and can be better piled.
- Cartons from which the staples have been removed with the MORI can be used again.
- The MORI prevents injuries when unpacking stapled cartons.