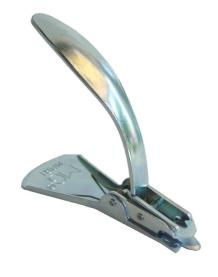

## **MORI Staple Remover**

is a versatile tool at any place where staples cartons are being opened.

The MORI Staple Remover does the job easily and quickly. It is an indispensable tool belongs in every packing and unpacking room.

The lower part of this handy tool serves as good support for the lever action. The staple is well pinched during removal. The lifting knife is tiltable to remove narrow and also large staples.

Material: zinc coated metal.

Dimensions: 120 x 50 x 114 mm, Weight 145 gr.

- Cartons stapled with MG<sup>®</sup> staples keep well their shape and can be better piled.
- Cartons from which the staples have been removed with the MORI can be used again.
- The MORI prevents injuries when unpacking stapled cartons.